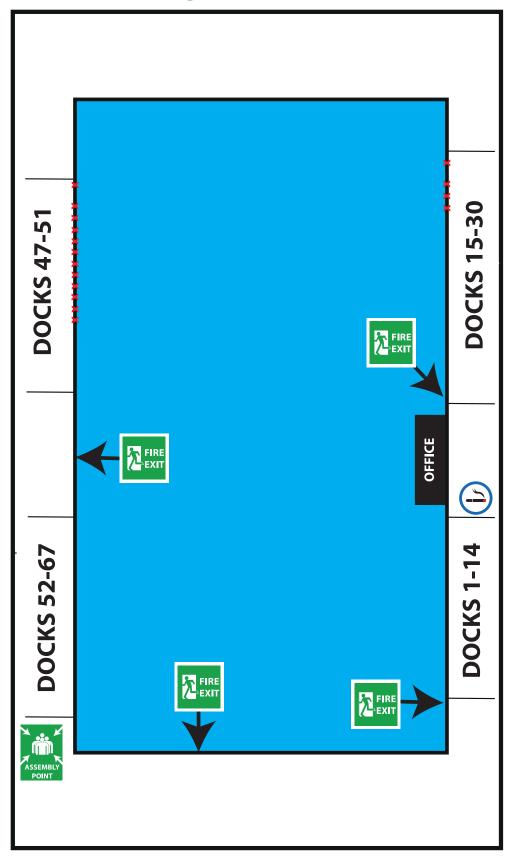

DO NOT DRIVE AWAY FROM THE DOCK
WITHOUT THE CONSENT AND SIGNAL OF
THE WAREHOUSE EMPLOYEE





## THE SEALS ARE PLACED AND REMOVED ESA logistika Polska EMPLOYEE



THE DRIVER IS RESPONSIBLE
FOR SECURING THE VEHICLE AND GOODS,
AND ENSURINGTHAT THE VEHICLE
IS AIRTIGHT





# IN CASE OF EVACUATION, GO TO THE ASSEMBLY POINT AND FOLLOW THE INSTRUCTIONS OF ESA logistika Polska STAFF





## THE CONSUMPTION OF ALCOHOL IS STRICTLY PROHIBITED

SMOKING IS PERMITTED ONLY IN DESIGNATED AREAS





## A SPEED LIMIT OF 10 KM/H APPLIES THROUGHOUT THE ENTIRE LOGISTICS PARK



YOU MUST FOLLOW THE DRIVING DIRECTIONS AND ADHERE TO THE SIGNAGE





## ANY DAMAGE OR ACCIDENT MUST BE REPORTED TO THE OFFICE IMMEDIATELY



IT IS FORBIDDEN TO ENTER BETWEEN
THE TRAILER AND THE WAREHOUSE



#### **FACILITY PLAN**