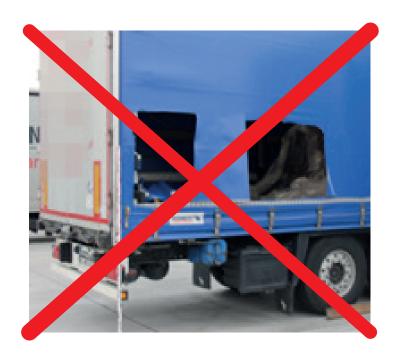

## ANY DAMAGE OR ACCIDENT MUST BE REPORTED TO THE OFFICE IMMEDIATELY

IT IS FORBIDDEN TO ENTER BETWEEN
THE TRAILER AND THE WAREHOUSE