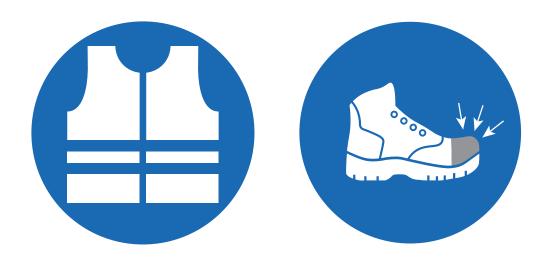

IMMEDIATELY BRING
THE DOCUMENTS AND KEYS
TO THE OFFICE BEFORE
POSITIONING THE TRAILER
AT THE DOCK

You may be asked to leave the keys in the office

WEAR A REFLECTIVE VEST

**WEAR PROTECTIVE FOOTWEAR** 

FOLLOW THE INSTRUCTIONS
OF WAREHOUSE STAFF